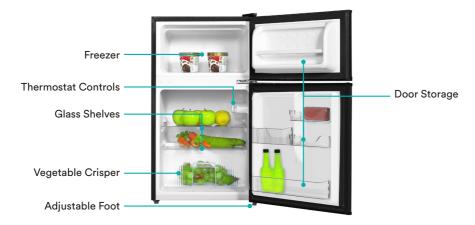

### Your Bar Fridge

### The Thermostat Controls

The thermostat controls are located on the upper wall of your Bar Fridge interior. The temperature settings are as follows;

- Off: This turns the unit off
- Min: The warmest temperature setting
- Med: Normal operation (adequate for most situations)
- Max: The coolest temperature setting