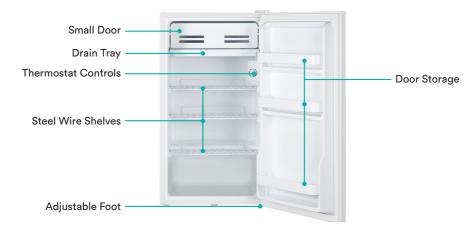

### Your Bar Fridge

## The Thermostat Controls

The thermostat controls are located on the upper wall of your Bar Fridge interior. The temperature settings are as follows;

- Off: This turns the unit off
- Min: The warmest temperature setting
- Med: Normal operation (adequate for most situations)
- Max: The coolest temperature setting