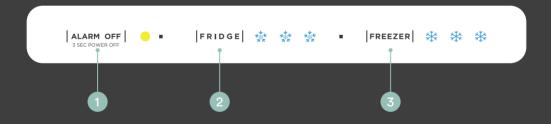

#### 1 Power/Alarm Off Button

Alerts after doors are opened for 120 seconds, to stop the alarm sound.

- 2 Refrigerator Thermostat Button Cycle between 2 °C, 4 °C and 8 °C.
- 3 Freezer Thermostat Button Cycle between -24 °C, -19 °C and -16 °C.

# **Temperature Control Panel**