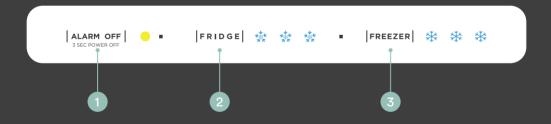

#### 1 Power/Alarm Off Button

Alerts after doors are opened for 120 seconds, to stop the alarm sound.

- 2 Refrigerator Thermostat Button Cycle between 2 °C, 4 °C and 8 °C.
- 3 Freezer Thermostat Button Cycle between -24 °C, -19 °C and -16 °C.

### **Temperature Control Panel**