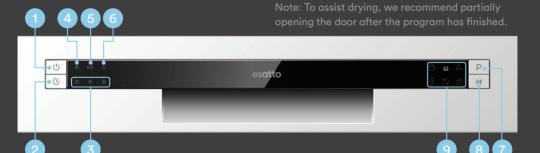

#### The Controls

- 1 On/Off power button
- 2 Delay Start button
- 3 Delay Start indicators
- 4 Rinse Aid indicator
- 5 Program End indicator Your wash program has completed
- 6 Water Failure indicator Faucet may not be open
- 7 Program Selector button
- 8 Start/Pause button
- 9 Program indicators