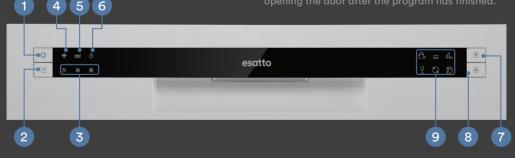

#### The Controls

- 1 On/Off power button
- 2 Delay Start button
- **3 Delay Start indicators** 2, 4, 6 & 8 hours
- 4 Rinse Aid indicator Fill the Rinse Aid compartme
- 5 **Program End indicator** Your wash program has completed
- 6 Water Failure indicator Faucet may not be open
- 7 Program Selector button
- 8 Start/Pause button
- 9 Program indicators