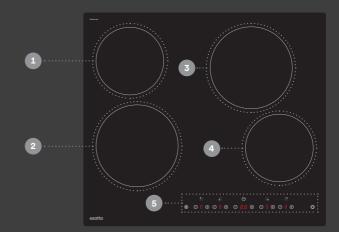

### **Your Cooktop**

- 1. 1200W Zone, Ø 165mm
- 2. 1800W Zone, Ø 200mm
- 3. 1800W Zone, Ø 200mm
- 4. 1200W Zone, Ø 165mm
- 5. Cooktop Controls

# **Cooktop Controls**

- 1. Temperature Controls
- 2. Timer Function
- 3. Child Safety Lock
- 4. Power Button (On/Off)

For more information on your cooktop's functions and their purposes see please pages 11–13 of your user manual.