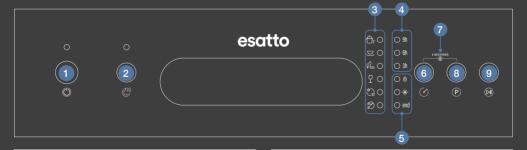

#### The Controls

- 1 On/Off power button
- 2 Extra Drying button
- 3 Program indicators
- 4 Delay Start indicators
- 5 Warning indicators
- 6 Delay Start button
- 7 Child Lock

Press the Delay Start & Program button

- 8 Program button
- 9 Start/Pause button

For a complete guide on operating your dishwasher, refer to user manual on page 16–17.