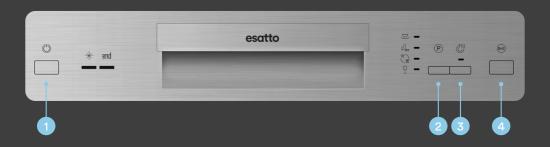

#### The Controls

- 1 On/Off Power Button
- 2 Program Selector Button Press to cycle through program options: Intensive, ECO, Super 90' and Quick 30'.
- 3 Extra Drying Function Raises final rinse temperature to assist drying.
- 4 Start/Pause Button Start or pause the selected washing program. Use to change program mid-cycle or to add