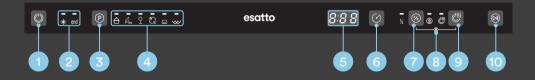

#### The Controls

- 1 On/Off power button
- 2 Warning indicators
- 3 Program button
- 4 Program indicator lights
- 5 LED display
- 6 Delay Start button
- 7 Half Load function button
- 8 Child lock function button To activate & deactivate, press the Half Load & Extra Drying buttons together for 3 seconds.
- 9 Extra Drying function button
- 10 Start/Pause button