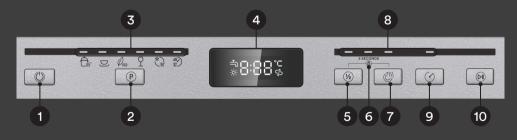

#### The Controls

- 1 On/Off power button
- 2 Program button
- 3 Program indicator lights
- 4 LED display
- 5 Half Load function button
- 6 Child lock function button To activate & deactivate, press the Half Load & Extra Drying buttons together for 3 seconds.
- 7 Extra Drying function button
- 8 Additional function indicator lights
- 9 Delay Start button 1–24 hours
- 10 Start/Pause button