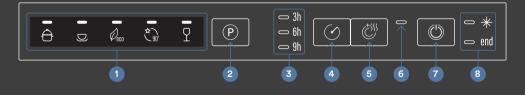

#### The Controls

- 1 Program indicator lights
- 2 Program button
- 3 Delay indicator lights
- 4 Delay Start button 3, 6 & 9 hours
- 5 Extra Drying function button
- 6 Extra Drying indicator light
- 7 On/Off power button
- 8 Warning indicator lights