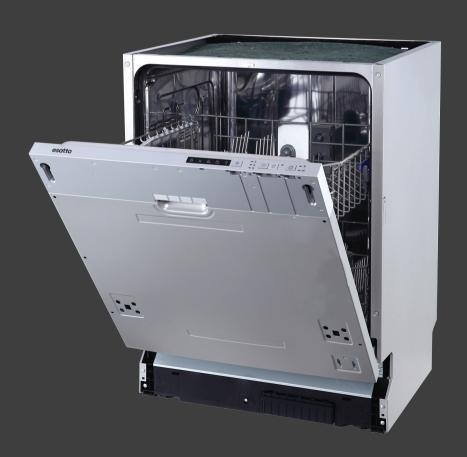

# esatto

This little Quick Start Guide is everything you need to get started so that your EDWI605S 60cm Integrated Dishwasher does all of your dirty work, literally!



## esatto

# Get ready to use your EDWI605S 60cm Integrated Dishwasher!

#### Installation

contact a kitchen cabinetmaker to organise a door panel in your chosen finish.

8-13 of your user manual.

#### The Controls

- 1 Program indicator lights
- 2 Program button
- 3 Delay indicator lights
- 4 Delay Start button 3, 6 & 9 hours
- 5 Extra Drying function button
- 6 Extra Drying indicator light
- 7 On/Off power button
- 8 Warning indicator lights

### **Program Cycles**

Rapid

soiled dishes—does not include drying stage.

Super 90'

A fast 90 minute daily program for lightly

A standard program for daily use with reduced energy and water consumption.

Heavy

A hot intensive program suitable for heavily

opening the door after the program has finished.

For a complete guide on using your