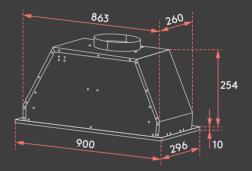

# **Product Details**

Dimensions (W. D. H mm) / 900 × 296 × 254 Extraction / 750m3/hr Warranty / 2 Years

additional year esatto.house/warranty

#### Installation

Please refer to the dimensions of your rangehood shown in the diagram below.

For safety and performance of your rangehood, adhere to the minimum and maximum distances from the rangehood base to the cooktop surface

For a complete installation guide, refer to user manual pages 10 & 11.