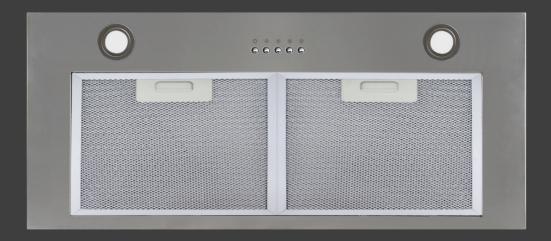

# esatto

This little Quick Start Guide is everything you need to start capturing cooking odours & steam with your ERU90S 90cm Undermount Rangehood!



# esatto

# Get ready to use your ERU90S 90cm Undermount Rangehood!

# The Controls



#### 1 Power Button

Press this button to turn off the fan.

#### 2 Low Fan Speed Button

### 3 Medium Fan Speed Button

Ideal fan speed for regular cooking.

#### 4 High Fan Speed Button

#### 5 Light Button

For a complete guide on operating your rangehood, refer to user manual on page 13.

# **Get in Touch**

Need help? Contact our friendly support team via the contact details below.

Phone / 1300 11 4357

Email / support@residentiagroup.com.au

# **Product Details**

Dimensions (W. D. H mm) / 900 × 296 × 254 Extraction / 750m3/hr Warranty / 2 Years

additional year esatto.house/warranty

# Installation & First Use

instructions in the user manual.

#### Installation

Please refer to the dimensions