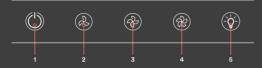

#### 1 Power Button

Press this button to turn off the fan.

#### 2 Low Fan Speed Button

### 3 Medium Fan Speed Button

Ideal fan speed for regular cooking.

#### 4 High Fan Speed Button

#### 5 Light Button

For a complete guide on operating your rangehood, refer to user manual on page 13.