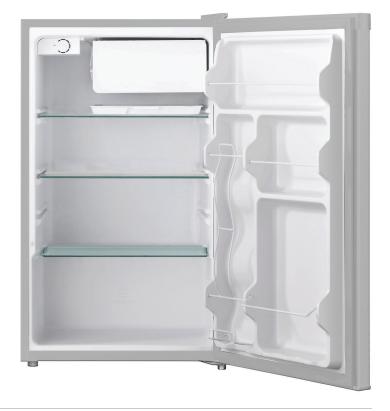

## 123L Bar Fridge, Stainless Steel EBF129S

| Features                   | Cleaning                                | Energy Efficiency                | Product Weight                            |
|----------------------------|-----------------------------------------|----------------------------------|-------------------------------------------|
| 123L capacity              | Durable stainless steel exterior finish | Energy Rating (MEPS): 2.5 stars  | Gross Weight: 26.6kg / Net Weight: 23.6kg |
| Adjustable thermostat      | Single piece interior                   |                                  |                                           |
| Reversible door            | Manual defrost                          | Requirements                     | Product Dimensions                        |
|                            |                                         | Rated Power: 220–240V (10A plug) | Packaged (w, d, h mm): 540 × 576 × 870mm  |
| Storage Features           | Safety                                  |                                  | Physical (w, d, h mm): 501 × 540 × 860mm  |
| 3 × Tempered Glass shelves | Adjustable feet                         |                                  |                                           |
| Door storage               |                                         |                                  | 2 Year Warranty                           |