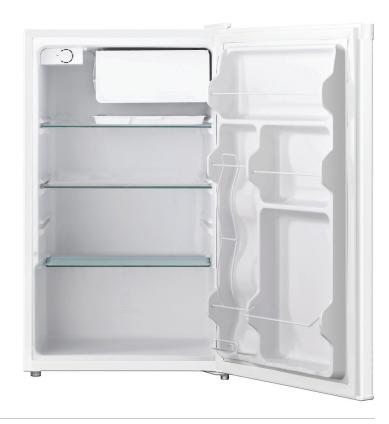

## 123L Bar Fridge, White EBF129W

| Features                   |  |
|----------------------------|--|
| 123L capacity              |  |
| Adjustable thermostat      |  |
| Reversible door            |  |
| Storage Features           |  |
| 3 × Tempered Glass shelves |  |
| Door storage               |  |

| Cleaning                |
|-------------------------|
| Durable exterior finish |
| Single piece interior   |
| Manual defrost          |
|                         |
| Safety                  |
| Adjustable feet         |
|                         |