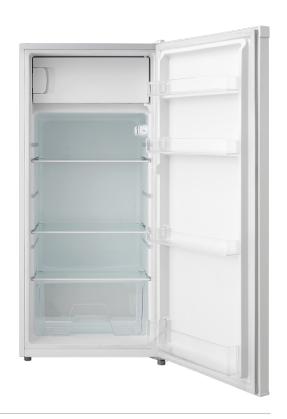

## 196L Bar Fridge, White EBF196W

| Features                                |
|-----------------------------------------|
| 196L capacity (180L fridge/ 16L freezer |
| Adjustable thermostat                   |
| Reversible door                         |
| Separate freezer compartment            |

| Storage Features                       |  |
|----------------------------------------|--|
| 3 × Tempered glass height adj. shelves |  |
| Door storage                           |  |
| 1 × Drawer                             |  |