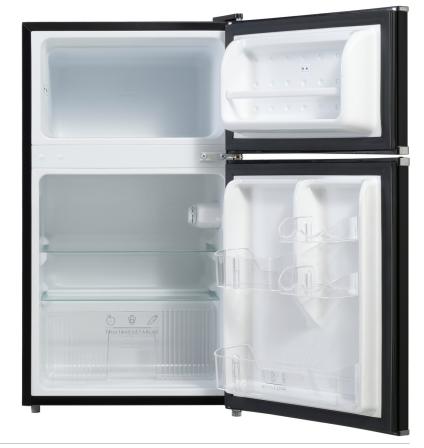

### Storage:

2 × Glass shelves

1 × Fresh food crisper drawer

Versatile door storage

#### Cleaning & Safety:

Removable glass shelves

Durable exterior finish

Single piece interior

Manual defrost

Adjustable feet