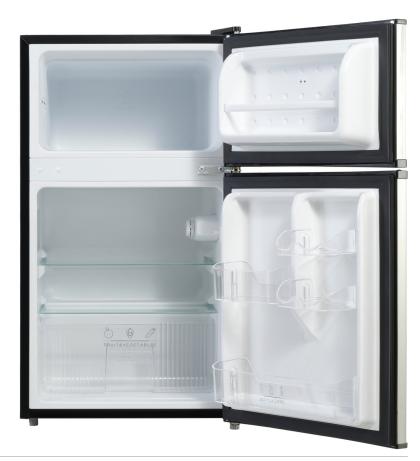

### 87L Bar Fridge, Stainless Steel

| Features:                               |
|-----------------------------------------|
| 87L capacity (26L freezer / 61L fridge) |
| Adjustable thermostat                   |
| Separate freezer                        |
| Recessed handles                        |
| Reversible door                         |
| Stainless steel finish                  |
|                                         |

im.

| _ | Storage:                      |
|---|-------------------------------|
| - | 2 × Glass shelves             |
| - | 1 × Fresh food crisper drawer |

Versatile door storage