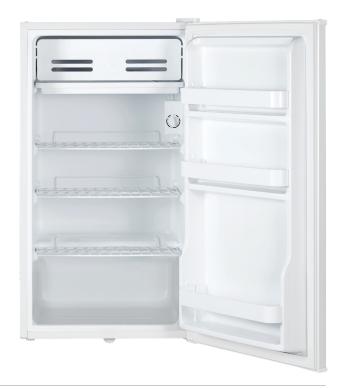

## 93L Bar Fridge, White EBF95W

| Features                        |  |
|---------------------------------|--|
| 93L capacity                    |  |
| Adjustable temperature control  |  |
| Interior light                  |  |
| Recessed handle                 |  |
| Reversible door                 |  |
| Storage Features                |  |
| Internal flap door freezer      |  |
| 3 × Steel wire shelves          |  |
| 3 × Internal door storage racks |  |