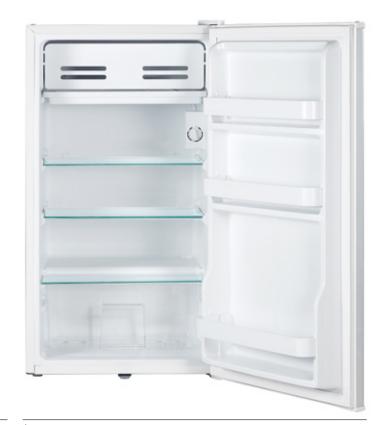

### **Storage Features:**

3 Glass shelves

Vegetable crisper

Cooling compartment

2L Bottle rack