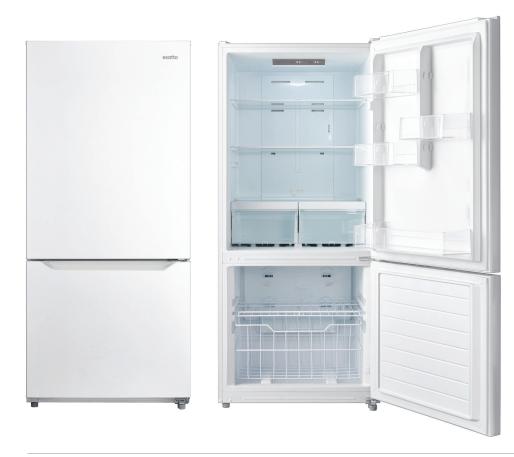

# esatto

| Features:                                    |
|----------------------------------------------|
| 529L Net Capacity (370L Fridge/159L Freezer) |
| Mark-Free White Finish                       |
| Digital Temperature Controls                 |
| Frost Free Freezer                           |
| LED Lighting                                 |
| Recessed Handles                             |
| Reversible Door                              |
|                                              |

## **Energy Efficiency:**

Energy Rating (MEPS): 3.5 Stars

| Storage:                              |
|---------------------------------------|
| 2 × Adjustable Glass Shelves          |
| 2 × Fruit & Vegetable Crisper Drawers |
| Freezer Wire Shelf & Basket           |
| Versatile Door Storage                |