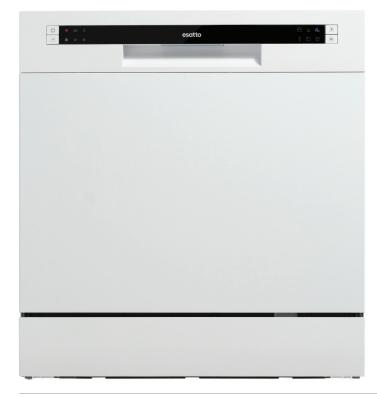

## Benchtop Dishwasher, White

## esatto

| Features:                    |
|------------------------------|
| 8 place setting capacity     |
| White finish                 |
| 2 × Removable cutlery trays  |
| 2/4/6/8 Hour delay start     |
| LED display indicators       |
| Stainless steel micro filter |