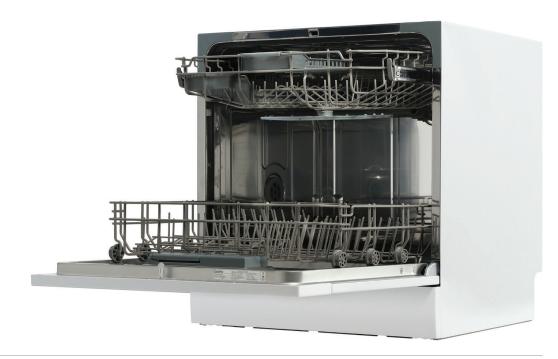

## esatto

| Features:                    |
|------------------------------|
| 8 place setting capacity     |
| White finish                 |
| 2 × Removable cutlery trays  |
| 2/4/6/8 Hour delay start     |
| LED display indicators       |
| Stainless steel micro filter |