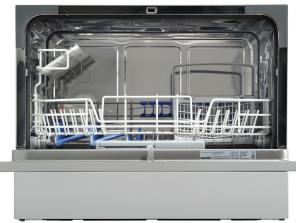

## esatto

**Requirements:** 

Rated Voltage:

Cleaning:

220-240V, 50 Hz Rated Power: 1170-1380W 10 Amp plug

| Features:                    | 6 Wash Programs:  |
|------------------------------|-------------------|
| 6 place setting capacity     | → Intensive 70° C |
| Stainless steel finish       | → Heavy           |
| 1 × Removable cutlery basket | → ECO 50° C       |
| 2/4/6/8 Hour delay start     | → Glass           |
| LED display indicators       | → Super 90'       |
| Stainless steel micro filter | → Quick 30'       |
|                              |                   |