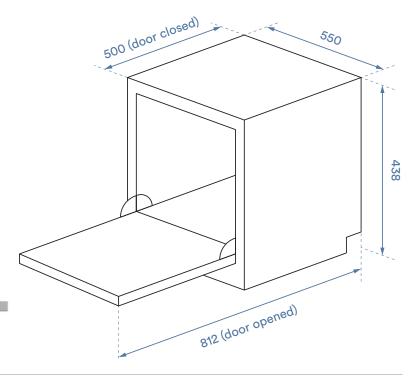

**Energy Efficiency:** 

| Packaged (w, d, h mm) |
|-----------------------|
| → 590 × 605 × 505mm   |
| Physical (w, d, h mm) |
| → 550 × 500 × 438mm   |
| Depth door open:      |
| → 812mm               |
| Weight (Net/Gross)    |

**Product Dimensions:** 

→ 19.5kg / 23.6kg

9349260097421

EAN:

|   | Flush, slim-line control pane |
|---|-------------------------------|
|   | Easy to remove filter system  |
| _ |                               |