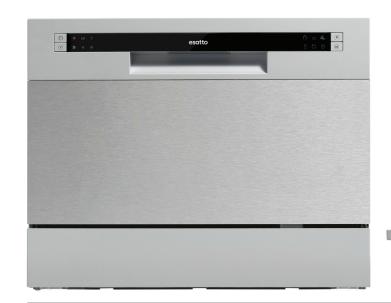

## esatto

**Requirements:** 

Rated Voltage:

Cleaning:

220-240V, 50 Hz Rated Power: 1170-1380W 10 Amp plug

| Features:                    | 6 Wash Programs:  |
|------------------------------|-------------------|
| 6 place setting capacity     | → Intensive 70° C |
| Stainless steel finish       | → Heavy           |
| 1 × Removable cutlery basket | → ECO 50° C       |
| 2/4/6/8 Hour delay start     | → Glass           |
| LED display indicators       | → Super 90'       |
| Stainless steel micro filter | → Quick 30'       |
|                              |                   |