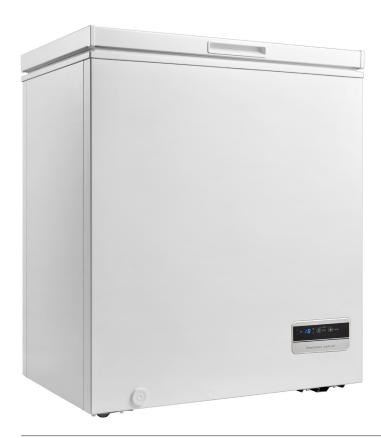

# 142L White Hybrid Chest Fridge/Freezer

#### **Product Dimensions:**

Physical ( $w \times d \times h$ )

→ 730 × 523 × 850mm

Packaged ( $w \times d \times h$ )

→ 770 × 545 × 870mm

Weight

→ 28.8kg