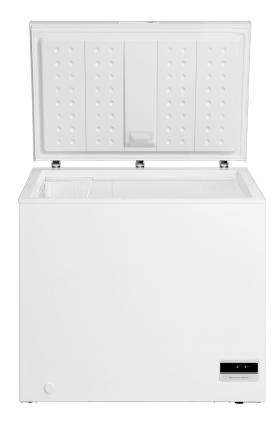

#### **Features:**

Hybrid fridge/freezer

Interior LED light

High temperature alarm

Temperature control

#### **Storage Features:**

142L capacity

Adjustable wire rack