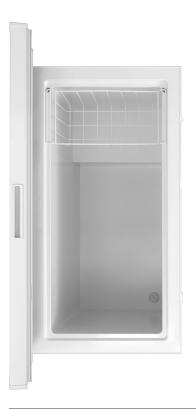

#### **Storage Features:**

142L capacity

Adjustable wire rack

#### Cleaning:

Durable exterior finish

Single piece interior

External drainage cap