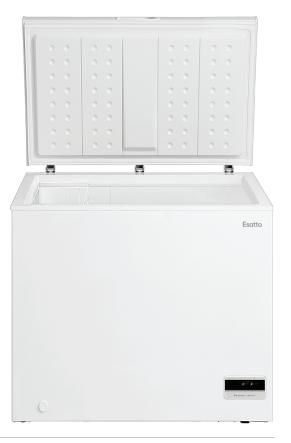

## 198L Hybrid Chest Fridge/Freezer ECF198WE

| Features                     | Temperature             | Energy Efficiency                         | Product Weight                            |
|------------------------------|-------------------------|-------------------------------------------|-------------------------------------------|
| 198L capacity                | Freezer: -24 – -12° C   | Energy Rating (MEPS):                     | Gross Weight: 34.6kg / Net Weight: 38.6kg |
| Hybrid fridge/freezer        | Refrigerator: 1 – 10° C | $\rightarrow$ 3.5 stars                   |                                           |
| Digital temperature control  |                         | Energy Consumption:                       | Product Dimensions                        |
| High temperature alarm       | Cleaning                | → 260 kWh p/year                          | Packaged (w, d, h mm): 985 × 545 × 870mm  |
| Quick freeze function        | Durable exterior finish |                                           | Physical (w, d, h mm): 945 × 523 × 850    |
| 1 × Removable storage basket | Single piece interior   | Requirements                              |                                           |
| Interior LED light           | Manual defrost          | Rated Voltage: 220–240V, 50 Hz (10A plug) | 2 Year Warranty                           |
| Recessed handle              | Drainage system         |                                           |                                           |
|                              |                         |                                           |                                           |