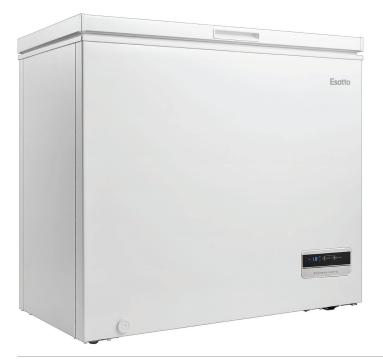

## 198L Hybrid Chest Fridge/Freezer ECF198WE

| Features                     | Temperature             | Energy Efficiency                         | Product Weight                            |
|------------------------------|-------------------------|-------------------------------------------|-------------------------------------------|
| 198L capacity                | Freezer: -24 – -12° C   | Energy Rating (MEPS):                     | Gross Weight: 34.6kg / Net Weight: 38.6kg |
| Hybrid fridge/freezer        | Refrigerator: 1 – 10° C | $\rightarrow$ 3.5 stars                   |                                           |
| Digital temperature control  |                         | Energy Consumption:                       | Product Dimensions                        |
| High temperature alarm       | Cleaning                | → 260 kWh p/year                          | Packaged (w, d, h mm): 985 × 545 × 870mm  |
| Quick freeze function        | Durable exterior finish |                                           | Physical (w, d, h mm): 945 × 523 × 850    |
| 1 × Removable storage basket | Single piece interior   | Requirements                              |                                           |
| Interior LED light           | Manual defrost          | Rated Voltage: 220–240V, 50 Hz (10A plug) | 2 Year Warranty                           |
| Recessed handle              | Drainage system         |                                           |                                           |
|                              |                         |                                           |                                           |