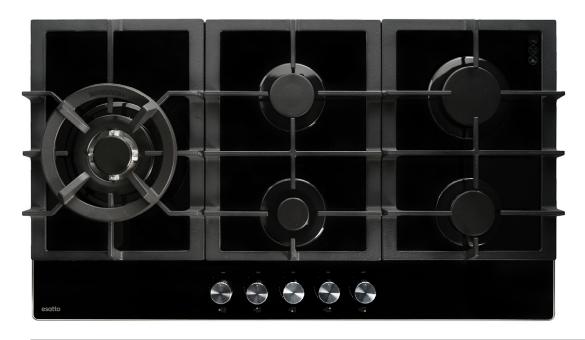

# 90cm Gas on Glass Cooktop with Wok Burner

#### **Features:**

5 Burners inc. wok burner Italian made Sabaf burners

Gas on toughened glass

Electronic under-knob ignition

Cast iron trivets

Knobs designed to match Esatto ovens

## **Burner Outputs (MJ):**

Wok burner:

→ 1 × 13.5MJ

Rapid burner:

→ 1×10.8MJ

Semi rapid burners:

→ 2 × 6.3MJ

Auxiliary burner:

 $\rightarrow$  1 × 4.3MJ