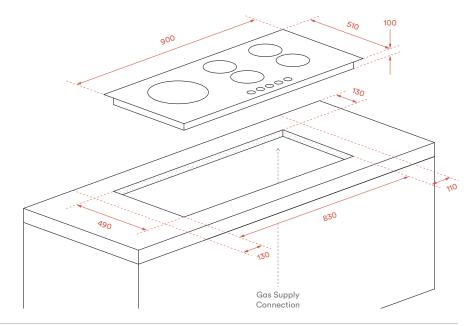

#### **Product Dimensions:**

Packaged (w, d, h mm):

→ 978 × 582 × 177mm

Physical (w, d, h mm):

→ 900 × 510 × 100mm

### Cut-out (w, d mm):

→ 830 × 490mm