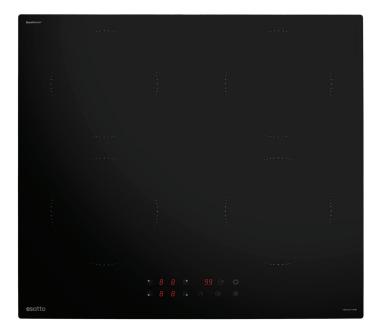

## esatto

| Features:                  | Cooking Zone Output (kW):             | Safety:                        | Cleaning:             | Product Dimensions:                        | Requirements:          |
|----------------------------|---------------------------------------|--------------------------------|-----------------------|--------------------------------------------|------------------------|
|                            |                                       |                                |                       |                                            |                        |
| 4 cooking zones            | $\rightarrow$ 2 × 2.0kW radiant zones | Auto safety switch off         | Durable ceramic glass | Packaged (w, d, h mm):                     | Rated Voltage:         |
| Touch control              | $\rightarrow$ 2 × 1.5kW radiant zones | Residual heat indicator lights | Single piece of glass | → 690 × 645 × 115mm                        | 220-240V, 50-60 Hz     |
| Frameless DuraCeran™ glass |                                       | Pan Sensor                     |                       | Physical (w, d, h mm):                     | Total Power: 2200W     |
| Residual heat indicators   |                                       | Child lock                     | Product Weight:       | → 590 × 520 × 60mm                         | Supplied with 10A plug |
| Zone timer                 |                                       |                                | Gross weight: 11.6kg  |                                            |                        |
| 9 power levels             |                                       |                                | Net weight: 9.6kg     | Cut-out (w, d mm):                         | 2 Year Warranty        |
|                            |                                       |                                |                       | → 560 <sup>+4</sup> × 490 <sup>+4</sup> mm | _                      |
|                            |                                       |                                |                       | ↓ Installation                             |                        |