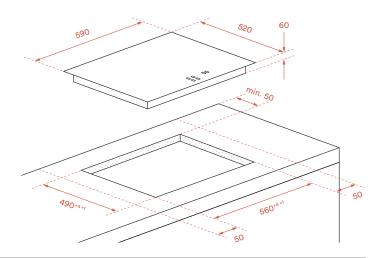

## esatto

| Features:                  | Cooking Zone Output (kW):             | Safety:                        | Cleaning:             | Product Dimensions:                        | Requirements:          |
|----------------------------|---------------------------------------|--------------------------------|-----------------------|--------------------------------------------|------------------------|
|                            |                                       |                                |                       |                                            |                        |
| 4 cooking zones            | $\rightarrow$ 2 × 2.0kW radiant zones | Auto safety switch off         | Durable ceramic glass | Packaged (w, d, h mm):                     | Rated Voltage:         |
| Touch control              | $\rightarrow$ 2 × 1.5kW radiant zones | Residual heat indicator lights | Single piece of glass | → 690 × 645 × 115mm                        | 220-240V, 50-60 Hz     |
| Frameless DuraCeran™ glass |                                       | Pan Sensor                     |                       | Physical (w, d, h mm):                     | Total Power: 2200W     |
| Residual heat indicators   |                                       | Child lock                     | Product Weight:       | → 590 × 520 × 60mm                         | Supplied with 10A plug |
| Zone timer                 |                                       |                                | Gross weight: 11.6kg  |                                            |                        |
| 9 power levels             |                                       |                                | Net weight: 9.6kg     | Cut-out (w, d mm):                         | 2 Year Warranty        |
|                            |                                       |                                |                       | → 560 <sup>+4</sup> × 490 <sup>+4</sup> mm | _                      |
|                            |                                       |                                |                       | ↓ Installation                             |                        |