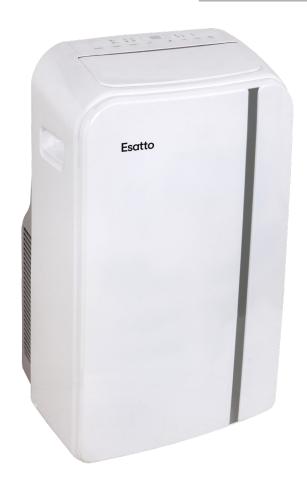

## EPAC44C

## 4.4kW Portable Air-Conditioner

| Features:    |  |  |
|--------------|--|--|
| 3 Fan speeds |  |  |
| LED display  |  |  |
| Sleep mode   |  |  |
| Swing mode   |  |  |
| Timer        |  |  |
| ION feature  |  |  |