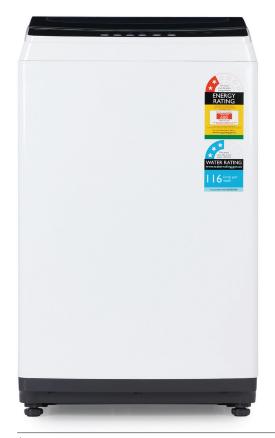

# 8kg Top Load Washing Machine

## **Energy Efficiency:**

Energy Rating (MEPS):

→ 2 stars

Water Rating (WELS):

→ 3 stars