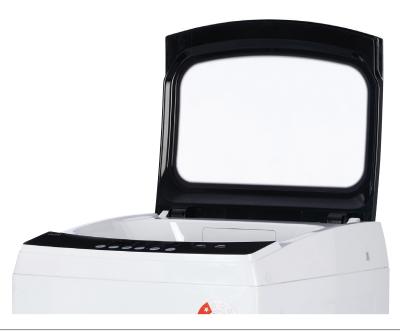

#### Features:

8kg capacity

LED display

**Button controls** 

Glass Lid

-

Variable water level control

Water blow pulsator