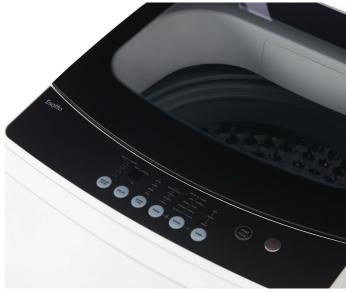

#### Features:

8kg capacity

LED display

**Button controls** 

Glass Lid

-

Variable water level control

Water blow pulsator