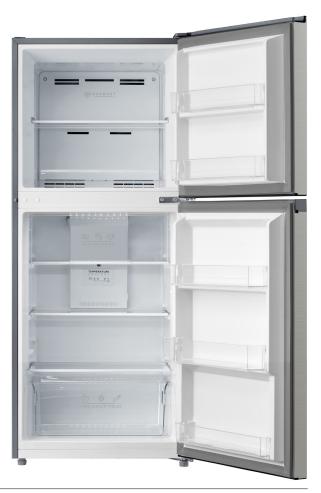

## Model Code: ETM203S

Digital temperature control

Features: 203L capacity → 60L Freezer

→ 143L Fridge

Recessed handle

Reversible door Internal LED lighting

Frost Free

## Product: 203L Top Mount Fridge —Silver Finish

| Sto | orage Features:            |
|-----|----------------------------|
| 3 x | Adjustable glass shelves   |
| 1 x | Fruit & Veg crisper drawer |
| 1 x | Freezer Glass Shelf        |
| Do  | or storage compartments    |