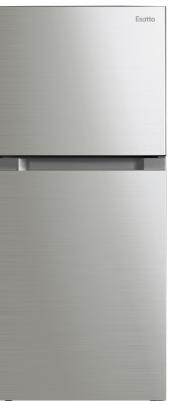

## Product: 203L Top Mount Fridge —Silver Finish

| Sto | orage Features:            |
|-----|----------------------------|
| 3 x | Adjustable glass shelves   |
| 1 x | Fruit & Veg crisper drawer |
| 1 x | Freezer Glass Shelf        |
| Do  | or storage compartments    |

| Energy Efficiency: |     |
|--------------------|-----|
| Energy Rating (MEP | S): |
| → 3 stars          |     |
|                    |     |
| Cleaning:          |     |
| Durable silver     |     |
| exterior finish    |     |