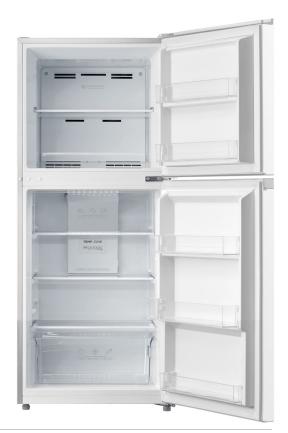

| Storage Features:              |  |
|--------------------------------|--|
| 3 × Adjustable glass shelves   |  |
| 1 × Fruit & Veg crisper drawer |  |
| 2 × Egg Trays                  |  |
| 1 × Freezer Glass Shelf        |  |
| 1 × Ice Maker                  |  |
| Door storage compartments      |  |
| Safety:                        |  |
| Adjustable feet                |  |