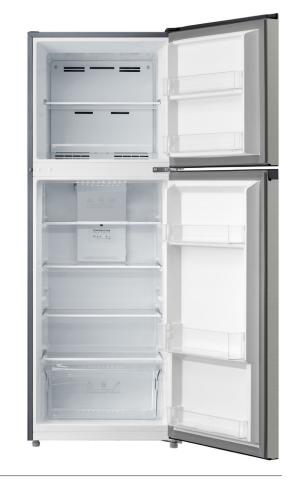

#### Storage Features: Ene

3 x Adjustable glass shelves

1 x Fruit & Veg crisper drawer

1x Freezer Glass Shelf

Door storage compartments