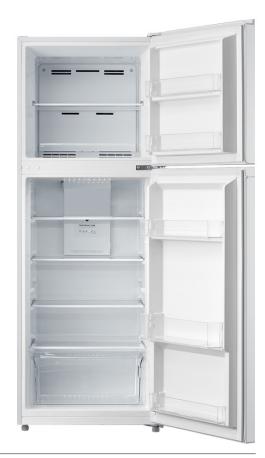

## **Product:** ETM236W 236L Top Mount Fridge —White Finish

| Features:                   | Storage Features:            |  |
|-----------------------------|------------------------------|--|
| 236L capacity               | 3 x Adjustable glass shelve  |  |
| → 60L Freezer               | 1 x Fruit & Veg crisper drav |  |
| → 176L Fridge               | 1 x Freezer Glass Shelf      |  |
| Digital temperature control | Door storage compartmer      |  |
| Recessed handle             |                              |  |
|                             |                              |  |

|        | Energy Efficiency:            |
|--------|-------------------------------|
| elves  | Energy Rating (MEPS):         |
| lrawer | → 3 stars                     |
|        |                               |
| nents  | Cleaning:                     |
|        | Durable white exterior finish |