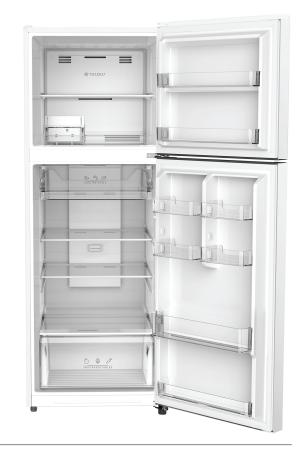

#### Storage Features: Energy I

3 x Adjustable glass shelves

1 x Fruit & Veg crisper drawer

1x Freezer Glass Shelf

Door storage compartments