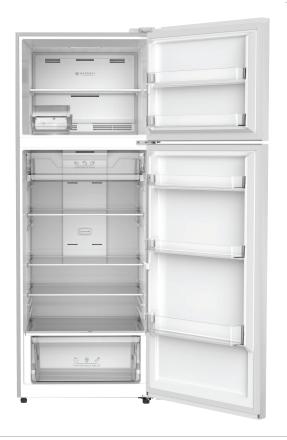

#### Storage

3 × Fridge Glass shelves

1 × Flex-zone drawer

Fruit & vegetables crisper drawer

Versatile door storage

1 × Freezer Glass Shelf