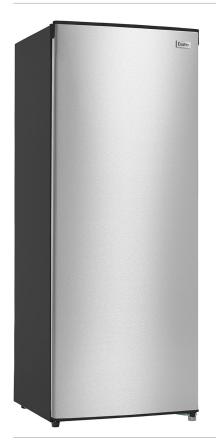

## 162L Upright Freezer, Stainless Steel

## **EUF172S**

 $\frac{3 \times \text{Transparent drawers}}{2 \times \text{Flip down compartments}}$ 

| Features                 |  |
|--------------------------|--|
| 162L capacity            |  |
| Pigeon-pair with EUL237S |  |
| Reversible door          |  |
| Stainless Steel finish   |  |
| Adjustable feet          |  |
|                          |  |
| Storage Features         |  |