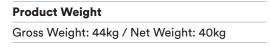

## Packaged (w, d, h mm): 585 × 585 × 1450mm Physical (w, d, h mm): 550 × 550 × 1420mm