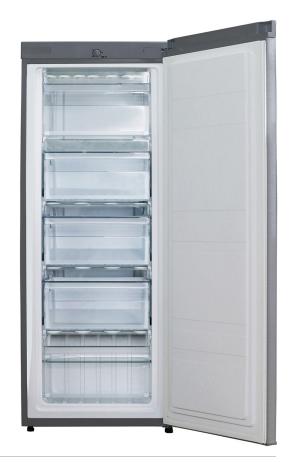

## **EUF172S**

 $\frac{3 \times \text{Transparent drawers}}{2 \times \text{Flip down compartments}}$ 

| Features                 |  |
|--------------------------|--|
| 162L capacity            |  |
| Pigeon-pair with EUL237S |  |
| Reversible door          |  |
| Stainless Steel finish   |  |
| Adjustable feet          |  |
|                          |  |
| Storage Features         |  |