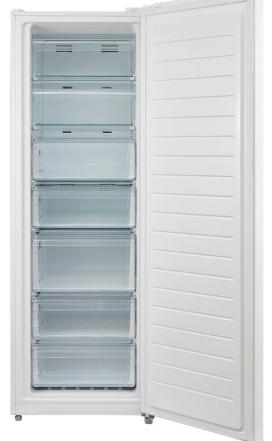

## 238 Upright Fridge/Freezer, White EUF268W

| Features                        |  |
|---------------------------------|--|
| 238L capacity                   |  |
| Hybrid fridge/freezer           |  |
| 7 × Storage drawers             |  |
| Frost Free                      |  |
| Digital touch control (on door) |  |
| Reversible door                 |  |
| Recessed handle                 |  |
| Quick Cooling function          |  |
| Quick Freezing function         |  |
| Silent hinge                    |  |
|                                 |  |
| Energy Efficiency               |  |
| Energy Rating (MEPS):           |  |
| → Fridge: 3.5 stars             |  |
| → Freezer: 2.5 stars            |  |
| Energy Consumption:             |  |