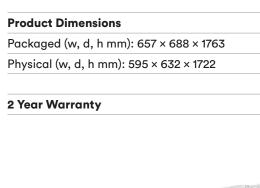

## 238 Upright Fridge/Freezer, White EUF268W

| Features                        |  |
|---------------------------------|--|
| 238L capacity                   |  |
| Hybrid fridge/freezer           |  |
| 7 × Storage drawers             |  |
| Frost Free                      |  |
| Digital touch control (on door) |  |
| Reversible door                 |  |
| Recessed handle                 |  |
| Quick Cooling function          |  |
| Quick Freezing function         |  |
| Silent hinge                    |  |
|                                 |  |
| Energy Efficiency               |  |
| Energy Rating (MEPS):           |  |
| → Fridge: 3.5 stars             |  |
| → Freezer: 2.5 stars            |  |
| Energy Consumption:             |  |

 $\rightarrow$  150 kWh p/year

| Requireme   | ents                            |
|-------------|---------------------------------|
| Rated Volta | age: 220–240V, 50 Hz (10A plug) |
|             |                                 |
| Product W   | /eight                          |
| Gross Weig  | ght: 66.5kg / Net Weight: 60kg  |
| Temperatu   | ıre                             |
| Freezer: -2 | 4 – -16° C                      |
| Refrigerato | or: 2 – 8° C                    |
|             |                                 |
| Safety      |                                 |
| Adjustable  | feet                            |
| High temp   | erature alarm                   |
|             |                                 |
| Cleaning    |                                 |
| Durable ex  | terior finish                   |
| Single piec | e interior                      |
| Manual de   | frost                           |