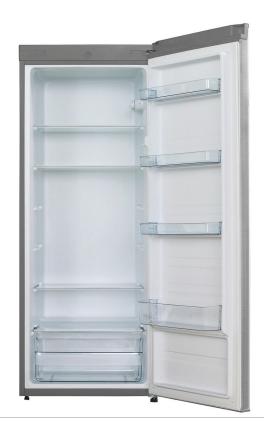

## **EUL237S**

| Features                 |  |
|--------------------------|--|
| 230L capacity            |  |
| Pigeon-pair with EUF172S |  |
| Reversible door          |  |
| Stainless steel finish   |  |
| Storage Features         |  |
| 3 × Glass shelves        |  |
| Large vegetable crisper  |  |

| Cleaning                      |  |
|-------------------------------|--|
| Durable exterior finish       |  |
| Single piece interior         |  |
| Manual defrost                |  |
| Safety                        |  |
| Adjustable feet               |  |
| Energy Efficiency             |  |
| Energy Rating (MEPS): 2 stars |  |

| ackaged (w, d, h mm): 585 × 585 × 1450m  |
|------------------------------------------|
| nysical (w, d, h mm): 550 × 550 × 1420mm |

Door storage compartments

Exactly What You Need www.esatto.house