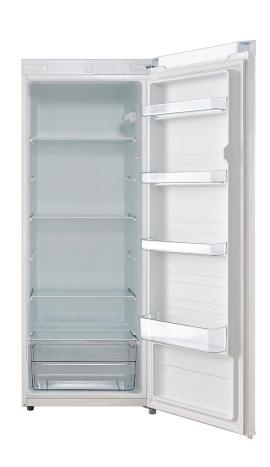

## 230L Upright Refrigerator, White EUL237W

Large vegetable crisper Door storage compartments

| Features                 |  |
|--------------------------|--|
| 230L capacity            |  |
| Pigeon-pair with EUF172W |  |
| Reversible door          |  |
| White finish             |  |
| Storage Features         |  |
| 3 × Glass shelves        |  |

| Cleaning                      |  |
|-------------------------------|--|
| Durable exterior finish       |  |
| Single piece interior         |  |
| Manual defrost                |  |
| Safety                        |  |
| Adjustable feet               |  |
| Energy Efficiency             |  |
| Energy Rating (MEPS): 2 stars |  |