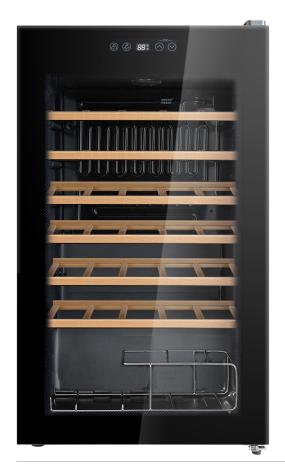

## **34 Bottle Wine Cabinet**

## EWC34B

| Features                  |  |
|---------------------------|--|
| 34 Bottle Capacity        |  |
| 6 Timber Shelves          |  |
| 1 Wine Rack               |  |
| LED Touch Control Panel   |  |
| White Interior Light      |  |
| Double Glazed Tinted Door |  |