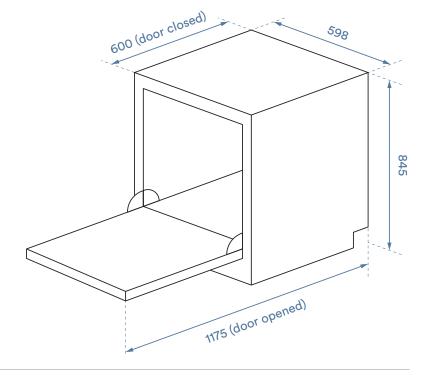

| Pro      | oduct Dimensions:   |
|----------|---------------------|
| Pa       | ckaged (w, d, h mm) |
| <b>→</b> | 645 × 645 × 871mm   |
| Ph       | ysical (w, d, h mm) |
| <b>→</b> | 598 × 600 × 845mm   |
| De       | pth door open:      |
| <b>→</b> | 812mm               |
| We       | eight (Net/Gross)   |
| <b>→</b> | 38.7kg / 42.2kg     |