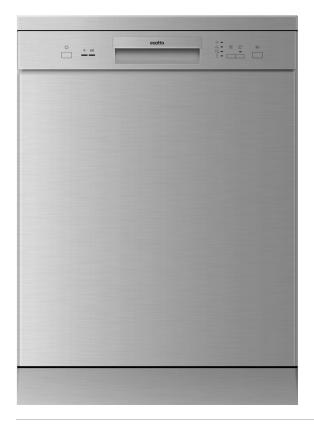

## 60cm Freestanding Dishwasher

| Features:                    |
|------------------------------|
| 12 Place Setting Capacity    |
| Stainless Steel Finish       |
| 1 × Removable Cutlery Basket |
| LED Display Indicators       |
| Stainless Steel Micro Filter |