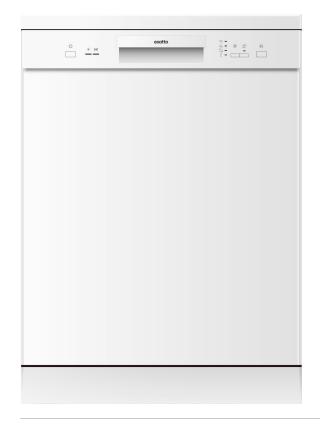

## 60cm Freestanding Dishwasher

| Features:                    |
|------------------------------|
| 12 Place Setting Capacity    |
| White Finish                 |
| 1 × Removable Cutlery Basket |
| LED Display Indicators       |
| Stainless Steel Micro Filter |
| Extra Dry Function           |

| Wash Programs: | Energy Efficiency:    |
|----------------|-----------------------|
| → Intensive    | Energy Rating (MEPS): |
| + ECO          | → 3 stars             |
| Super 90'      | Water Rating (WELS):  |
| → Quick 30'    | → 4.5 stars           |
|                |                       |

| → (  | Quiet 52dBa                |
|------|----------------------------|
|      |                            |
| Cled | aning:                     |
| Flus | h, slim-line control panel |
| Easy | to remove filter system    |
|      |                            |
| EAN  | l <b>:</b>                 |
| 9349 | 9260097094                 |