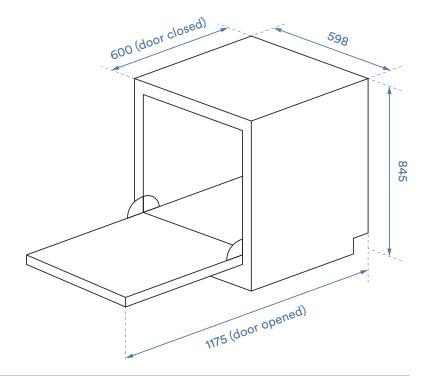

Noise Level:

|     | <b>Product Dimensions:</b> |  |
|-----|----------------------------|--|
|     | Packaged (w, d, h mm)      |  |
|     | → 645 × 645 × 871mm        |  |
|     | Physical (w, d, h mm)      |  |
| rel | → 598 × 600 × 845mm        |  |
| m   | Depth door open:           |  |
|     | → 812mm                    |  |
|     | Weight (Net/Gross)         |  |
|     | → 38.7kg / 42.2kg          |  |
|     |                            |  |