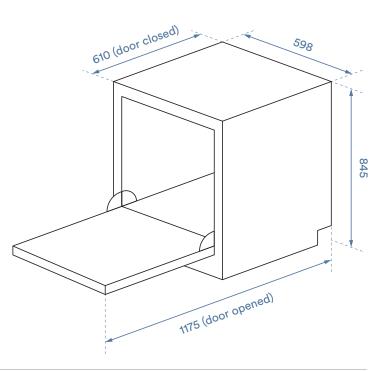

| Product Dimensions:   |
|-----------------------|
| Packaged (w, d, h mm) |
| → 645 × 672 × 871mm   |
| Physical (w, d, h mm) |
| → 598 × 610 × 845mm   |
| Depth door open:      |
| → 1175mm              |
|                       |
| Weight:               |
| Net: 43.5kg           |
| Gross: 49.5kg         |